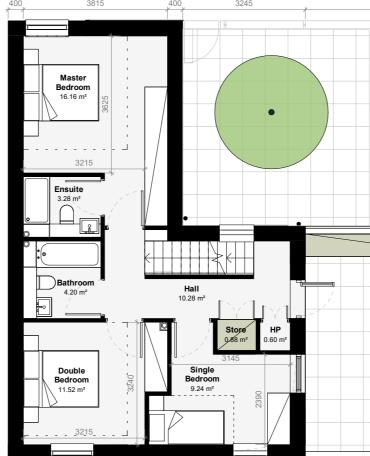

| Quantitative Standards Compliance Matrix - 4 Bed 7 Person House     Standards   Min Floor<br>Area   Min Living<br>Room Area   Aggregate<br>Living Area   Min Living<br>Room Width   Min Storage<br>Area   Aggregate<br>Bedroom Area   Master Besize     Quality Housing /<br>Fingal Standards   120.0m <sup>2</sup> 15.0m <sup>2</sup> 40.0m <sup>2</sup> 3.8m   6.0m <sup>2</sup> 43.0m <sup>2</sup> 13.0m <sup>2</sup> Standard Provided   150 m <sup>2</sup> 16.9 m <sup>2</sup> 40.0 m <sup>2</sup> ✓   10.6 m <sup>2</sup> 56.9 m <sup>2</sup> 16.2 m <sup>2</sup> References<br>Quality Housing For Sustainable Communities - 2007   **Private Open Space includes ground floor and upper level terraces. Ground floor private open space will vary between plots.   ***Private Open Space includes ground floor and upper level terraces. Ground floor private open space will vary between plots. | Size     Width     Size     Width     Space     Level 1     59 m²<br>Level 2     Level 2     38 m²       11.4m²     2.8m     7.1m²     2.1m     -     75.0m²     TOTAL 150 m² | 1   O This drawing is copyright Proctor and Matthews Architects and must not be copied in whole or part without prior consent.     1   Do not scale from this drawing.     3   Refer to drawing number.     4   This drawing is to be read in conjunction with all other relevant architects and engineer's drawings.     5   All dimensions to be checked on site prior to commencement of works and any discrepancies are to be checked with the architect immediately.     6   Unless otherwise stated all dimensions are in mm.                                                                                                                                                                                                                                                                                                                                                                                                                                                                                                                                                                                                                                                                                                                                                                                                                                                                                                                                                                                                                                                                                                                                                                                                                                                                                                                                                                                                                                                                                                                                                                                                                                                                                                                                                                                                                                                           |
|-----------------------------------------------------------------------------------------------------------------------------------------------------------------------------------------------------------------------------------------------------------------------------------------------------------------------------------------------------------------------------------------------------------------------------------------------------------------------------------------------------------------------------------------------------------------------------------------------------------------------------------------------------------------------------------------------------------------------------------------------------------------------------------------------------------------------------------------------------------------------------------------------------------|-------------------------------------------------------------------------------------------------------------------------------------------------------------------------------|-----------------------------------------------------------------------------------------------------------------------------------------------------------------------------------------------------------------------------------------------------------------------------------------------------------------------------------------------------------------------------------------------------------------------------------------------------------------------------------------------------------------------------------------------------------------------------------------------------------------------------------------------------------------------------------------------------------------------------------------------------------------------------------------------------------------------------------------------------------------------------------------------------------------------------------------------------------------------------------------------------------------------------------------------------------------------------------------------------------------------------------------------------------------------------------------------------------------------------------------------------------------------------------------------------------------------------------------------------------------------------------------------------------------------------------------------------------------------------------------------------------------------------------------------------------------------------------------------------------------------------------------------------------------------------------------------------------------------------------------------------------------------------------------------------------------------------------------------------------------------------------------------------------------------------------------------------------------------------------------------------------------------------------------------------------------------------------------------------------------------------------------------------------------------------------------------------------------------------------------------------------------------------------------------------------------------------------------------------------------------------------------------|
|                                                                                                                                                                                                                                                                                                                                                                                                                                                                                                                                                                                                                                                                                                                                                                                                                                                                                                           |                                                                                                                                                                               | Typology Notes                                                                                                                                                                                                                                                                                                                                                                                                                                                                                                                                                                                                                                                                                                                                                                                                                                                                                                                                                                                                                                                                                                                                                                                                                                                                                                                                                                                                                                                                                                                                                                                                                                                                                                                                                                                                                                                                                                                                                                                                                                                                                                                                                                                                                                                                                                                                                                                |
|                                                                                                                                                                                                                                                                                                                                                                                                                                                                                                                                                                                                                                                                                                                                                                                                                                                                                                           |                                                                                                                                                                               | Main Entrance Main entrance                                                                                                                                                                                                                                                                                                                                                                                                                                                                                                                                                                                                                                                                                                                                                                                                                                                                                                                                                                                                                                                                                                                                                                                                                                                                                                                                                                                                                                                                                                                                                                                                                                                                                                                                                                                                                                                                                                                                                                                                                                                                                                                                                                                                                                                                                                                                                                   |
|                                                                                                                                                                                                                                                                                                                                                                                                                                                                                                                                                                                                                                                                                                                                                                                                                                                                                                           |                                                                                                                                                                               | Home Office Area<br>Air Source Heat Pump<br>Service Intake Cupboard<br>Storage Area                                                                                                                                                                                                                                                                                                                                                                                                                                                                                                                                                                                                                                                                                                                                                                                                                                                                                                                                                                                                                                                                                                                                                                                                                                                                                                                                                                                                                                                                                                                                                                                                                                                                                                                                                                                                                                                                                                                                                                                                                                                                                                                                                                                                                                                                                                           |
| Living Room<br>16.93 m <sup>2</sup><br>Courtyard<br>Garden<br>29.33 m <sup>2</sup>                                                                                                                                                                                                                                                                                                                                                                                                                                                                                                                                                                                                                                                                                                                                                                                                                        | Master<br>Bedroom<br>16.16 m <sup>2</sup><br>9<br>9<br>9<br>9<br>9<br>9<br>9<br>9<br>9<br>9<br>9<br>9<br>9<br>9<br>9<br>9<br>9<br>9<br>9                                      | Floor to floor: 2790mm<br>Floor to ceiling: 2450mm<br>Floor zone: 340mm<br>Scale Bar<br>15<br>02                                                                                                                                                                                                                                                                                                                                                                                                                                                                                                                                                                                                                                                                                                                                                                                                                                                                                                                                                                                                                                                                                                                                                                                                                                                                                                                                                                                                                                                                                                                                                                                                                                                                                                                                                                                                                                                                                                                                                                                                                                                                                                                                                                                                                                                                                              |
| 3815                                                                                                                                                                                                                                                                                                                                                                                                                                                                                                                                                                                                                                                                                                                                                                                                                                                                                                      | Ensuite<br>3.28 m <sup>2</sup>                                                                                                                                                |                                                                                                                                                                                                                                                                                                                                                                                                                                                                                                                                                                                                                                                                                                                                                                                                                                                                                                                                                                                                                                                                                                                                                                                                                                                                                                                                                                                                                                                                                                                                                                                                                                                                                                                                                                                                                                                                                                                                                                                                                                                                                                                                                                                                                                                                                                                                                                                               |
| Kitchen<br>16.48 m <sup>2</sup><br>Main Entrance                                                                                                                                                                                                                                                                                                                                                                                                                                                                                                                                                                                                                                                                                                                                                                                                                                                          | Store HP Terrace   0.60 m² 25.30 m² 00   3145 1 1   Bedroom 9.24 m² 00                                                                                                        | Site 2                                                                                                                                                                                                                                                                                                                                                                                                                                                                                                                                                                                                                                                                                                                                                                                                                                                                                                                                                                                                                                                                                                                                                                                                                                                                                                                                                                                                                                                                                                                                                                                                                                                                                                                                                                                                                                                                                                                                                                                                                                                                                                                                                                                                                                                                                                                                                                                        |
| Courtyard House 4b7p_Level 0_V1b                                                                                                                                                                                                                                                                                                                                                                                                                                                                                                                                                                                                                                                                                                                                                                                                                                                                          | Courtyard House 4b7p_Level 1_V1b                                                                                                                                              |                                                                                                                                                                                                                                                                                                                                                                                                                                                                                                                                                                                                                                                                                                                                                                                                                                                                                                                                                                                                                                                                                                                                                                                                                                                                                                                                                                                                                                                                                                                                                                                                                                                                                                                                                                                                                                                                                                                                                                                                                                                                                                                                                                                                                                                                                                                                                                                               |
|                                                                                                                                                                                                                                                                                                                                                                                                                                                                                                                                                                                                                                                                                                                                                                                                                                                                                                           | Party wall line of                                                                                                                                                            | Site 3                                                                                                                                                                                                                                                                                                                                                                                                                                                                                                                                                                                                                                                                                                                                                                                                                                                                                                                                                                                                                                                                                                                                                                                                                                                                                                                                                                                                                                                                                                                                                                                                                                                                                                                                                                                                                                                                                                                                                                                                                                                                                                                                                                                                                                                                                                                                                                                        |
| Terrace   20.84 m <sup>2</sup>                                                                                                                                                                                                                                                                                                                                                                                                                                                                                                                                                                                                                                                                                                                                                                                                                                                                            | Party wall line of adjacent unit.                                                                                                                                             | P0308.12.21For PlanningLGP0208.11.21For PlanningLGP0126.10.21For PlanningLG                                                                                                                                                                                                                                                                                                                                                                                                                                                                                                                                                                                                                                                                                                                                                                                                                                                                                                                                                                                                                                                                                                                                                                                                                                                                                                                                                                                                                                                                                                                                                                                                                                                                                                                                                                                                                                                                                                                                                                                                                                                                                                                                                                                                                                                                                                                   |
| Study     Hall       6.11 m²     2960                                                                                                                                                                                                                                                                                                                                                                                                                                                                                                                                                                                                                                                                                                                                                                                                                                                                     |                                                                                                                                                                               | client Glenveagh                                                                                                                                                                                                                                                                                                                                                                                                                                                                                                                                                                                                                                                                                                                                                                                                                                                                                                                                                                                                                                                                                                                                                                                                                                                                                                                                                                                                                                                                                                                                                                                                                                                                                                                                                                                                                                                                                                                                                                                                                                                                                                                                                                                                                                                                                                                                                                              |
| Master Bedroom                                                                                                                                                                                                                                                                                                                                                                                                                                                                                                                                                                                                                                                                                                                                                                                                                                                                                            | Loft<br>access                                                                                                                                                                | project A496 Lands at Hollystown-Kilmartin                                                                                                                                                                                                                                                                                                                                                                                                                                                                                                                                                                                                                                                                                                                                                                                                                                                                                                                                                                                                                                                                                                                                                                                                                                                                                                                                                                                                                                                                                                                                                                                                                                                                                                                                                                                                                                                                                                                                                                                                                                                                                                                                                                                                                                                                                                                                                    |
| 3.26 m <sup>2</sup>                                                                                                                                                                                                                                                                                                                                                                                                                                                                                                                                                                                                                                                                                                                                                                                                                                                                                       |                                                                                                                                                                               | status S4 - Suitable for stage approval                                                                                                                                                                                                                                                                                                                                                                                                                                                                                                                                                                                                                                                                                                                                                                                                                                                                                                                                                                                                                                                                                                                                                                                                                                                                                                                                                                                                                                                                                                                                                                                                                                                                                                                                                                                                                                                                                                                                                                                                                                                                                                                                                                                                                                                                                                                                                       |
|                                                                                                                                                                                                                                                                                                                                                                                                                                                                                                                                                                                                                                                                                                                                                                                                                                                                                                           |                                                                                                                                                                               | drawing title 4 Bed 7 Person 3 Storey Courtyard House<br>V1b - Plans                                                                                                                                                                                                                                                                                                                                                                                                                                                                                                                                                                                                                                                                                                                                                                                                                                                                                                                                                                                                                                                                                                                                                                                                                                                                                                                                                                                                                                                                                                                                                                                                                                                                                                                                                                                                                                                                                                                                                                                                                                                                                                                                                                                                                                                                                                                          |
| Courtyard House 4b7p_Level 2_V1b                                                                                                                                                                                                                                                                                                                                                                                                                                                                                                                                                                                                                                                                                                                                                                                                                                                                          | Courtyard House 4b7p_Roof Plan_V1b                                                                                                                                            | drawing no<br>scale<br>original<br>scale<br>scale<br>original<br>scale<br>original<br>scale<br>scale<br>original<br>scale<br>scale<br>original<br>scale<br>scale<br>original<br>scale<br>scale<br>scale<br>scale<br>scale<br>scale<br>scale<br>scale<br>scale<br>scale<br>scale<br>scale<br>scale<br>scale<br>scale<br>scale<br>scale<br>scale<br>scale<br>scale<br>scale<br>scale<br>scale<br>scale<br>scale<br>scale<br>scale<br>scale<br>scale<br>scale<br>scale<br>scale<br>scale<br>scale<br>scale<br>scale<br>scale<br>scale<br>scale<br>scale<br>scale<br>scale<br>scale<br>scale<br>scale<br>scale<br>scale<br>scale<br>scale<br>scale<br>scale<br>scale<br>scale<br>scale<br>scale<br>scale<br>scale<br>scale<br>scale<br>scale<br>scale<br>scale<br>scale<br>scale<br>scale<br>scale<br>scale<br>scale<br>scale<br>scale<br>scale<br>scale<br>scale<br>scale<br>scale<br>scale<br>scale<br>scale<br>scale<br>scale<br>scale<br>scale<br>scale<br>scale<br>scale<br>scale<br>scale<br>scale<br>scale<br>scale<br>scale<br>scale<br>scale<br>scale<br>scale<br>scale<br>scale<br>scale<br>scale<br>scale<br>scale<br>scale<br>scale<br>scale<br>scale<br>scale<br>scale<br>scale<br>scale<br>scale<br>scale<br>scale<br>scale<br>scale<br>scale<br>scale<br>scale<br>scale<br>scale<br>scale<br>scale<br>scale<br>scale<br>scale<br>scale<br>scale<br>scale<br>scale<br>scale<br>scale<br>scale<br>scale<br>scale<br>scale<br>scale<br>scale<br>scale<br>scale<br>scale<br>scale<br>scale<br>scale<br>scale<br>scale<br>scale<br>scale<br>scale<br>scale<br>scale<br>scale<br>scale<br>scale<br>scale<br>scale<br>scale<br>scale<br>scale<br>scale<br>scale<br>scale<br>scale<br>scale<br>scale<br>scale<br>scale<br>scale<br>scale<br>scale<br>scale<br>scale<br>scale<br>scale<br>scale<br>scale<br>scale<br>scale<br>scale<br>scale<br>scale<br>scale<br>scale<br>scale<br>scale<br>scale<br>scale<br>scale<br>scale<br>scale<br>scale<br>scale<br>scale<br>scale<br>scale<br>scale<br>scale<br>scale<br>scale<br>scale<br>scale<br>scale<br>scale<br>scale<br>scale<br>scale<br>scale<br>scale<br>scale<br>scale<br>scale<br>scale<br>scale<br>scale<br>scale<br>scale<br>scale<br>scale<br>scale<br>scale<br>scale<br>scale<br>scale<br>scale<br>scale<br>scale<br>scale<br>scale<br>scale<br>scale<br>scale<br>scale<br>scale<br>scale<br>scale<br>scale<br>scale<br>scale<br>s |
|                                                                                                                                                                                                                                                                                                                                                                                                                                                                                                                                                                                                                                                                                                                                                                                                                                                                                                           |                                                                                                                                                                               | address7 Blue Lion Place, 237 Long Lane, London SE1 4PUtelephone+44 (0)20 7378 6695fax+44 (0)20 7378 1372emailinfo@proctorandmatthews,comwebsitewww.proctorandmatthews,com                                                                                                                                                                                                                                                                                                                                                                                                                                                                                                                                                                                                                                                                                                                                                                                                                                                                                                                                                                                                                                                                                                                                                                                                                                                                                                                                                                                                                                                                                                                                                                                                                                                                                                                                                                                                                                                                                                                                                                                                                                                                                                                                                                                                                    |