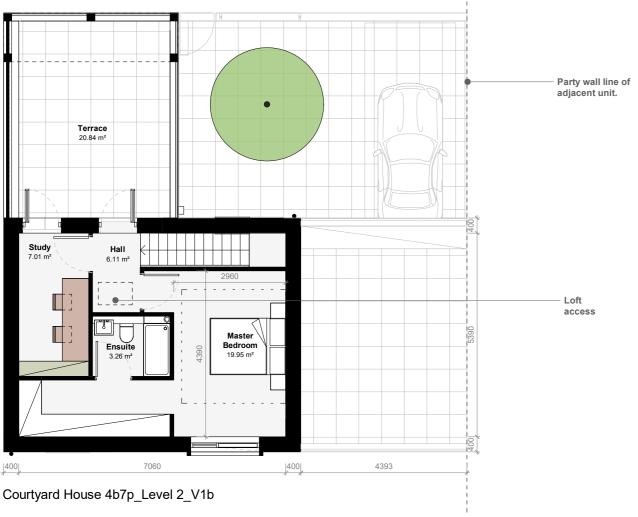

| Quantitative Standards Compliance Matrix - 4 Bed 7 Person House     Standards   Min Floor<br>Area   Min Living<br>Room Area   Aggregate<br>Living Area   Min Living<br>Room Width   Min Storage<br>Area   Aggregate<br>Bedroom Area   Master Besize     Quality Housing /<br>Fingal Standards   120.0m <sup>2</sup> 15.0m <sup>2</sup> 40.0m <sup>2</sup> 3.8m   6.0m <sup>2</sup> 43.0m <sup>2</sup> 13.0m <sup>2</sup> Standard Provided   150 m <sup>2</sup> 16.9 m <sup>2</sup> 40.0 m <sup>2</sup> ✓   10.6 m <sup>2</sup> 56.9 m <sup>2</sup> 16.2 m <sup>2</sup> References<br>Quality Housing For Sustainable Communities - 2007   **Private Open Space includes ground floor and upper level terraces. Ground floor private open space will vary between plots.   ***Private Open Space includes ground floor and upper level terraces. Ground floor private open space will vary between plots. | Size     Width     Size     Width     Space     Level 1     59 m²<br>Level 2     Level 2     38 m²       11.4m²     2.8m     7.1m²     2.1m     -     75.0m²     TOTAL 150 m² | 1   O This drawing is copyright Proctor and Matthews Architects and must not be copied in whole or part without prior consent.     1   Do not scale from this drawing.     3   Refer to drawing number.     4   This drawing is to be read in conjunction with all other relevant architects and engineer's drawings.     5   All dimensions to be checked on site prior to commencement of works and any discrepancies are to be checked with the architect immediately.     6   Unless otherwise stated all dimensions are in mm.                                                                                                                                                                                                                                                                                                                                                                                                                                                                                                                                                                                                                                                                                                                                                                                                                                                                                                                                                                                                                                                                                                                                                                                                                                                                                                                                                                                                                                                                                                                                                                                                                                                                                                                                                                                                                                                           |
|-----------------------------------------------------------------------------------------------------------------------------------------------------------------------------------------------------------------------------------------------------------------------------------------------------------------------------------------------------------------------------------------------------------------------------------------------------------------------------------------------------------------------------------------------------------------------------------------------------------------------------------------------------------------------------------------------------------------------------------------------------------------------------------------------------------------------------------------------------------------------------------------------------------|-------------------------------------------------------------------------------------------------------------------------------------------------------------------------------|-----------------------------------------------------------------------------------------------------------------------------------------------------------------------------------------------------------------------------------------------------------------------------------------------------------------------------------------------------------------------------------------------------------------------------------------------------------------------------------------------------------------------------------------------------------------------------------------------------------------------------------------------------------------------------------------------------------------------------------------------------------------------------------------------------------------------------------------------------------------------------------------------------------------------------------------------------------------------------------------------------------------------------------------------------------------------------------------------------------------------------------------------------------------------------------------------------------------------------------------------------------------------------------------------------------------------------------------------------------------------------------------------------------------------------------------------------------------------------------------------------------------------------------------------------------------------------------------------------------------------------------------------------------------------------------------------------------------------------------------------------------------------------------------------------------------------------------------------------------------------------------------------------------------------------------------------------------------------------------------------------------------------------------------------------------------------------------------------------------------------------------------------------------------------------------------------------------------------------------------------------------------------------------------------------------------------------------------------------------------------------------------------|
|                                                                                                                                                                                                                                                                                                                                                                                                                                                                                                                                                                                                                                                                                                                                                                                                                                                                                                           |                                                                                                                                                                               | Typology Notes                                                                                                                                                                                                                                                                                                                                                                                                                                                                                                                                                                                                                                                                                                                                                                                                                                                                                                                                                                                                                                                                                                                                                                                                                                                                                                                                                                                                                                                                                                                                                                                                                                                                                                                                                                                                                                                                                                                                                                                                                                                                                                                                                                                                                                                                                                                                                                                |
|                                                                                                                                                                                                                                                                                                                                                                                                                                                                                                                                                                                                                                                                                                                                                                                                                                                                                                           |                                                                                                                                                                               | Main Entrance Main entrance                                                                                                                                                                                                                                                                                                                                                                                                                                                                                                                                                                                                                                                                                                                                                                                                                                                                                                                                                                                                                                                                                                                                                                                                                                                                                                                                                                                                                                                                                                                                                                                                                                                                                                                                                                                                                                                                                                                                                                                                                                                                                                                                                                                                                                                                                                                                                                   |
|                                                                                                                                                                                                                                                                                                                                                                                                                                                                                                                                                                                                                                                                                                                                                                                                                                                                                                           |                                                                                                                                                                               | Home Office Area<br>Air Source Heat Pump<br>Service Intake Cupboard<br>Storage Area                                                                                                                                                                                                                                                                                                                                                                                                                                                                                                                                                                                                                                                                                                                                                                                                                                                                                                                                                                                                                                                                                                                                                                                                                                                                                                                                                                                                                                                                                                                                                                                                                                                                                                                                                                                                                                                                                                                                                                                                                                                                                                                                                                                                                                                                                                           |
| Living Room<br>16.93 m <sup>2</sup><br>Courtyard<br>Garden<br>29.33 m <sup>2</sup>                                                                                                                                                                                                                                                                                                                                                                                                                                                                                                                                                                                                                                                                                                                                                                                                                        | Master<br>Bedroom<br>16.16 m <sup>2</sup><br>9<br>9<br>9<br>9<br>9<br>9<br>9<br>9<br>9<br>9<br>9<br>9<br>9<br>9<br>9<br>9<br>9<br>9<br>9                                      | Floor to floor: 2790mm<br>Floor to ceiling: 2450mm<br>Floor zone: 340mm<br>Scale Bar<br>15<br>02                                                                                                                                                                                                                                                                                                                                                                                                                                                                                                                                                                                                                                                                                                                                                                                                                                                                                                                                                                                                                                                                                                                                                                                                                                                                                                                                                                                                                                                                                                                                                                                                                                                                                                                                                                                                                                                                                                                                                                                                                                                                                                                                                                                                                                                                                              |
| 3815                                                                                                                                                                                                                                                                                                                                                                                                                                                                                                                                                                                                                                                                                                                                                                                                                                                                                                      | Ensuite<br>3.28 m <sup>2</sup>                                                                                                                                                |                                                                                                                                                                                                                                                                                                                                                                                                                                                                                                                                                                                                                                                                                                                                                                                                                                                                                                                                                                                                                                                                                                                                                                                                                                                                                                                                                                                                                                                                                                                                                                                                                                                                                                                                                                                                                                                                                                                                                                                                                                                                                                                                                                                                                                                                                                                                                                                               |
| Kitchen<br>16.48 m <sup>2</sup><br>Main Entrance                                                                                                                                                                                                                                                                                                                                                                                                                                                                                                                                                                                                                                                                                                                                                                                                                                                          | Store HP Terrace   0.60 m² 25.30 m² 00   3145 1 1   Bedroom 9.24 m² 00                                                                                                        | Site 2                                                                                                                                                                                                                                                                                                                                                                                                                                                                                                                                                                                                                                                                                                                                                                                                                                                                                                                                                                                                                                                                                                                                                                                                                                                                                                                                                                                                                                                                                                                                                                                                                                                                                                                                                                                                                                                                                                                                                                                                                                                                                                                                                                                                                                                                                                                                                                                        |
| Courtyard House 4b7p_Level 0_V1b                                                                                                                                                                                                                                                                                                                                                                                                                                                                                                                                                                                                                                                                                                                                                                                                                                                                          | Courtyard House 4b7p_Level 1_V1b                                                                                                                                              |                                                                                                                                                                                                                                                                                                                                                                                                                                                                                                                                                                                                                                                                                                                                                                                                                                                                                                                                                                                                                                                                                                                                                                                                                                                                                                                                                                                                                                                                                                                                                                                                                                                                                                                                                                                                                                                                                                                                                                                                                                                                                                                                                                                                                                                                                                                                                                                               |
|                                                                                                                                                                                                                                                                                                                                                                                                                                                                                                                                                                                                                                                                                                                                                                                                                                                                                                           | Party wall line of                                                                                                                                                            | Site 3                                                                                                                                                                                                                                                                                                                                                                                                                                                                                                                                                                                                                                                                                                                                                                                                                                                                                                                                                                                                                                                                                                                                                                                                                                                                                                                                                                                                                                                                                                                                                                                                                                                                                                                                                                                                                                                                                                                                                                                                                                                                                                                                                                                                                                                                                                                                                                                        |
| Terrace   20.84 m <sup>2</sup>                                                                                                                                                                                                                                                                                                                                                                                                                                                                                                                                                                                                                                                                                                                                                                                                                                                                            | Party wall line of adjacent unit.                                                                                                                                             | P0308.12.21For PlanningLGP0208.11.21For PlanningLGP0126.10.21For PlanningLG                                                                                                                                                                                                                                                                                                                                                                                                                                                                                                                                                                                                                                                                                                                                                                                                                                                                                                                                                                                                                                                                                                                                                                                                                                                                                                                                                                                                                                                                                                                                                                                                                                                                                                                                                                                                                                                                                                                                                                                                                                                                                                                                                                                                                                                                                                                   |
| Study     Hall       6.11 m²     2960                                                                                                                                                                                                                                                                                                                                                                                                                                                                                                                                                                                                                                                                                                                                                                                                                                                                     |                                                                                                                                                                               | client Glenveagh                                                                                                                                                                                                                                                                                                                                                                                                                                                                                                                                                                                                                                                                                                                                                                                                                                                                                                                                                                                                                                                                                                                                                                                                                                                                                                                                                                                                                                                                                                                                                                                                                                                                                                                                                                                                                                                                                                                                                                                                                                                                                                                                                                                                                                                                                                                                                                              |
| Master Bedroom                                                                                                                                                                                                                                                                                                                                                                                                                                                                                                                                                                                                                                                                                                                                                                                                                                                                                            | Loft<br>access                                                                                                                                                                | project A496 Lands at Hollystown-Kilmartin                                                                                                                                                                                                                                                                                                                                                                                                                                                                                                                                                                                                                                                                                                                                                                                                                                                                                                                                                                                                                                                                                                                                                                                                                                                                                                                                                                                                                                                                                                                                                                                                                                                                                                                                                                                                                                                                                                                                                                                                                                                                                                                                                                                                                                                                                                                                                    |
| 3.26 m <sup>2</sup>                                                                                                                                                                                                                                                                                                                                                                                                                                                                                                                                                                                                                                                                                                                                                                                                                                                                                       |                                                                                                                                                                               | status S4 - Suitable for stage approval                                                                                                                                                                                                                                                                                                                                                                                                                                                                                                                                                                                                                                                                                                                                                                                                                                                                                                                                                                                                                                                                                                                                                                                                                                                                                                                                                                                                                                                                                                                                                                                                                                                                                                                                                                                                                                                                                                                                                                                                                                                                                                                                                                                                                                                                                                                                                       |
|                                                                                                                                                                                                                                                                                                                                                                                                                                                                                                                                                                                                                                                                                                                                                                                                                                                                                                           |                                                                                                                                                                               | drawing title 4 Bed 7 Person 3 Storey Courtyard House<br>V1b - Plans                                                                                                                                                                                                                                                                                                                                                                                                                                                                                                                                                                                                                                                                                                                                                                                                                                                                                                                                                                                                                                                                                                                                                                                                                                                                                                                                                                                                                                                                                                                                                                                                                                                                                                                                                                                                                                                                                                                                                                                                                                                                                                                                                                                                                                                                                                                          |
| Courtyard House 4b7p_Level 2_V1b                                                                                                                                                                                                                                                                                                                                                                                                                                                                                                                                                                                                                                                                                                                                                                                                                                                                          | Courtyard House 4b7p_Roof Plan_V1b                                                                                                                                            | drawing no<br>scale<br>original<br>scale<br>scale<br>original<br>scale<br>original<br>scale<br>scale<br>original<br>scale<br>scale<br>original<br>scale<br>scale<br>original<br>scale<br>scale<br>scale<br>scale<br>scale<br>scale<br>scale<br>scale<br>scale<br>scale<br>scale<br>scale<br>scale<br>scale<br>scale<br>scale<br>scale<br>scale<br>scale<br>scale<br>scale<br>scale<br>scale<br>scale<br>scale<br>scale<br>scale<br>scale<br>scale<br>scale<br>scale<br>scale<br>scale<br>scale<br>scale<br>scale<br>scale<br>scale<br>scale<br>scale<br>scale<br>scale<br>scale<br>scale<br>scale<br>scale<br>scale<br>scale<br>scale<br>scale<br>scale<br>scale<br>scale<br>scale<br>scale<br>scale<br>scale<br>scale<br>scale<br>scale<br>scale<br>scale<br>scale<br>scale<br>scale<br>scale<br>scale<br>scale<br>scale<br>scale<br>scale<br>scale<br>scale<br>scale<br>scale<br>scale<br>scale<br>scale<br>scale<br>scale<br>scale<br>scale<br>scale<br>scale<br>scale<br>scale<br>scale<br>scale<br>scale<br>scale<br>scale<br>scale<br>scale<br>scale<br>scale<br>scale<br>scale<br>scale<br>scale<br>scale<br>scale<br>scale<br>scale<br>scale<br>scale<br>scale<br>scale<br>scale<br>scale<br>scale<br>scale<br>scale<br>scale<br>scale<br>scale<br>scale<br>scale<br>scale<br>scale<br>scale<br>scale<br>scale<br>scale<br>scale<br>scale<br>scale<br>scale<br>scale<br>scale<br>scale<br>scale<br>scale<br>scale<br>scale<br>scale<br>scale<br>scale<br>scale<br>scale<br>scale<br>scale<br>scale<br>scale<br>scale<br>scale<br>scale<br>scale<br>scale<br>scale<br>scale<br>scale<br>scale<br>scale<br>scale<br>scale<br>scale<br>scale<br>scale<br>scale<br>scale<br>scale<br>scale<br>scale<br>scale<br>scale<br>scale<br>scale<br>scale<br>scale<br>scale<br>scale<br>scale<br>scale<br>scale<br>scale<br>scale<br>scale<br>scale<br>scale<br>scale<br>scale<br>scale<br>scale<br>scale<br>scale<br>scale<br>scale<br>scale<br>scale<br>scale<br>scale<br>scale<br>scale<br>scale<br>scale<br>scale<br>scale<br>scale<br>scale<br>scale<br>scale<br>scale<br>scale<br>scale<br>scale<br>scale<br>scale<br>scale<br>scale<br>scale<br>scale<br>scale<br>scale<br>scale<br>scale<br>scale<br>scale<br>scale<br>scale<br>scale<br>scale<br>scale<br>scale<br>scale<br>scale<br>scale<br>scale<br>scale<br>scale<br>scale<br>scale<br>scale<br>scale<br>scale<br>scale<br>scale<br>s |
|                                                                                                                                                                                                                                                                                                                                                                                                                                                                                                                                                                                                                                                                                                                                                                                                                                                                                                           |                                                                                                                                                                               | address7 Blue Lion Place, 237 Long Lane, London SE1 4PUtelephone+44 (0)20 7378 6695fax+44 (0)20 7378 1372emailinfo@proctorandmatthews,comwebsitewww.proctorandmatthews,com                                                                                                                                                                                                                                                                                                                                                                                                                                                                                                                                                                                                                                                                                                                                                                                                                                                                                                                                                                                                                                                                                                                                                                                                                                                                                                                                                                                                                                                                                                                                                                                                                                                                                                                                                                                                                                                                                                                                                                                                                                                                                                                                                                                                                    |