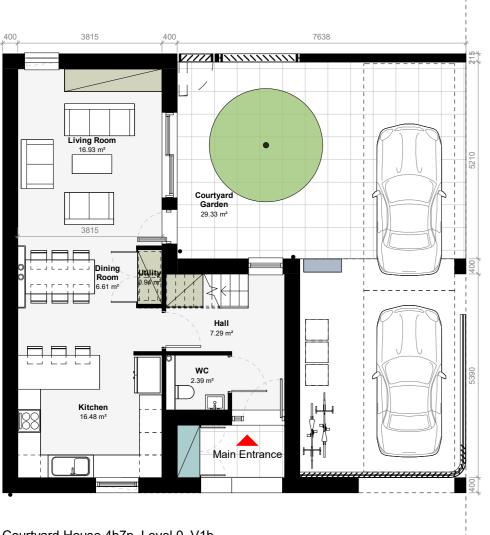

| Quantitative Standards Compliance Matrix - 4 Bed 7 Person House     Standards   Min Floor<br>Area   Min Living<br>Room Area   Aggregate<br>Living Area   Min Living<br>Room Width   Min Storage<br>Area   Aggregate<br>Bedroom Area   Master Besize     Quality Housing /<br>Fingal Standards   120.0m <sup>2</sup> 15.0m <sup>2</sup> 40.0m <sup>2</sup> 3.8m   6.0m <sup>2</sup> 43.0m <sup>2</sup> 13.0m <sup>2</sup> Standard Provided   150 m <sup>2</sup> 16.9 m <sup>2</sup> 40.0 m <sup>2</sup> ✓   10.6 m <sup>2</sup> 56.9 m <sup>2</sup> 16.2 m <sup>2</sup> References<br>Quality Housing For Sustainable Communities - 2007   **Private Open Space includes ground floor and upper level terraces. Ground floor private open space will vary between plots.   ***Private Open Space includes ground floor and upper level terraces. Ground floor private open space will vary between plots. | Size     Width     Size     Width     Space     Level 1     59 m²<br>Level 2     Level 2     38 m²       11.4m²     2.8m     7.1m²     2.1m     -     75.0m²     TOTAL 150 m² | 1   O This drawing is copyright Proctor and Matthews Architects and must not be copied in whole or part without prior consent.     1   Do not scale from this drawing.     3   Refer to drawing number.     4   This drawing is to be read in conjunction with all other relevant architects and engineer's drawings.     5   All dimensions to be checked on site prior to commencement of works and any discrepancies are to be checked with the architect immediately.     6   Unless otherwise stated all dimensions are in mm.                                                                                                                                                                                                                                                                                                                                                                                                                                                                                                                                                                                                                                                                                                                                                                                                                                                                                                                                                                                                                                                                                                                                                                                                                                                                                                                                                                                                                                                                                                                                                                                                                                                                                                                                                                                                                                                           |
|-----------------------------------------------------------------------------------------------------------------------------------------------------------------------------------------------------------------------------------------------------------------------------------------------------------------------------------------------------------------------------------------------------------------------------------------------------------------------------------------------------------------------------------------------------------------------------------------------------------------------------------------------------------------------------------------------------------------------------------------------------------------------------------------------------------------------------------------------------------------------------------------------------------|-------------------------------------------------------------------------------------------------------------------------------------------------------------------------------|-----------------------------------------------------------------------------------------------------------------------------------------------------------------------------------------------------------------------------------------------------------------------------------------------------------------------------------------------------------------------------------------------------------------------------------------------------------------------------------------------------------------------------------------------------------------------------------------------------------------------------------------------------------------------------------------------------------------------------------------------------------------------------------------------------------------------------------------------------------------------------------------------------------------------------------------------------------------------------------------------------------------------------------------------------------------------------------------------------------------------------------------------------------------------------------------------------------------------------------------------------------------------------------------------------------------------------------------------------------------------------------------------------------------------------------------------------------------------------------------------------------------------------------------------------------------------------------------------------------------------------------------------------------------------------------------------------------------------------------------------------------------------------------------------------------------------------------------------------------------------------------------------------------------------------------------------------------------------------------------------------------------------------------------------------------------------------------------------------------------------------------------------------------------------------------------------------------------------------------------------------------------------------------------------------------------------------------------------------------------------------------------------|
|                                                                                                                                                                                                                                                                                                                                                                                                                                                                                                                                                                                                                                                                                                                                                                                                                                                                                                           |                                                                                                                                                                               | Typology Notes                                                                                                                                                                                                                                                                                                                                                                                                                                                                                                                                                                                                                                                                                                                                                                                                                                                                                                                                                                                                                                                                                                                                                                                                                                                                                                                                                                                                                                                                                                                                                                                                                                                                                                                                                                                                                                                                                                                                                                                                                                                                                                                                                                                                                                                                                                                                                                                |
|                                                                                                                                                                                                                                                                                                                                                                                                                                                                                                                                                                                                                                                                                                                                                                                                                                                                                                           |                                                                                                                                                                               | Main Entrance Main entrance                                                                                                                                                                                                                                                                                                                                                                                                                                                                                                                                                                                                                                                                                                                                                                                                                                                                                                                                                                                                                                                                                                                                                                                                                                                                                                                                                                                                                                                                                                                                                                                                                                                                                                                                                                                                                                                                                                                                                                                                                                                                                                                                                                                                                                                                                                                                                                   |
|                                                                                                                                                                                                                                                                                                                                                                                                                                                                                                                                                                                                                                                                                                                                                                                                                                                                                                           |                                                                                                                                                                               | Home Office Area<br>Air Source Heat Pump<br>Service Intake Cupboard<br>Storage Area                                                                                                                                                                                                                                                                                                                                                                                                                                                                                                                                                                                                                                                                                                                                                                                                                                                                                                                                                                                                                                                                                                                                                                                                                                                                                                                                                                                                                                                                                                                                                                                                                                                                                                                                                                                                                                                                                                                                                                                                                                                                                                                                                                                                                                                                                                           |
| Living Room<br>16.93 m <sup>2</sup><br>Courtyard<br>Garden<br>29.33 m <sup>2</sup>                                                                                                                                                                                                                                                                                                                                                                                                                                                                                                                                                                                                                                                                                                                                                                                                                        | Master<br>Bedroom<br>16.16 m <sup>2</sup><br>9<br>9<br>9<br>9<br>9<br>9<br>9<br>9<br>9<br>9<br>9<br>9<br>9<br>9<br>9<br>9<br>9<br>9<br>9                                      | Floor to floor: 2790mm<br>Floor to ceiling: 2450mm<br>Floor zone: 340mm<br>Scale Bar<br>15<br>02                                                                                                                                                                                                                                                                                                                                                                                                                                                                                                                                                                                                                                                                                                                                                                                                                                                                                                                                                                                                                                                                                                                                                                                                                                                                                                                                                                                                                                                                                                                                                                                                                                                                                                                                                                                                                                                                                                                                                                                                                                                                                                                                                                                                                                                                                              |
| 3815                                                                                                                                                                                                                                                                                                                                                                                                                                                                                                                                                                                                                                                                                                                                                                                                                                                                                                      | Ensuite<br>3.28 m <sup>2</sup>                                                                                                                                                |                                                                                                                                                                                                                                                                                                                                                                                                                                                                                                                                                                                                                                                                                                                                                                                                                                                                                                                                                                                                                                                                                                                                                                                                                                                                                                                                                                                                                                                                                                                                                                                                                                                                                                                                                                                                                                                                                                                                                                                                                                                                                                                                                                                                                                                                                                                                                                                               |
| Kitchen<br>16.48 m <sup>2</sup><br>Main Entrance                                                                                                                                                                                                                                                                                                                                                                                                                                                                                                                                                                                                                                                                                                                                                                                                                                                          | Store HP Terrace   0.60 m² 25.30 m² 00   3145 1 1   Bedroom 9.24 m² 00                                                                                                        | Site 2                                                                                                                                                                                                                                                                                                                                                                                                                                                                                                                                                                                                                                                                                                                                                                                                                                                                                                                                                                                                                                                                                                                                                                                                                                                                                                                                                                                                                                                                                                                                                                                                                                                                                                                                                                                                                                                                                                                                                                                                                                                                                                                                                                                                                                                                                                                                                                                        |
| Courtyard House 4b7p_Level 0_V1b                                                                                                                                                                                                                                                                                                                                                                                                                                                                                                                                                                                                                                                                                                                                                                                                                                                                          | Courtyard House 4b7p_Level 1_V1b                                                                                                                                              |                                                                                                                                                                                                                                                                                                                                                                                                                                                                                                                                                                                                                                                                                                                                                                                                                                                                                                                                                                                                                                                                                                                                                                                                                                                                                                                                                                                                                                                                                                                                                                                                                                                                                                                                                                                                                                                                                                                                                                                                                                                                                                                                                                                                                                                                                                                                                                                               |
|                                                                                                                                                                                                                                                                                                                                                                                                                                                                                                                                                                                                                                                                                                                                                                                                                                                                                                           | Party wall line of                                                                                                                                                            | Site 3                                                                                                                                                                                                                                                                                                                                                                                                                                                                                                                                                                                                                                                                                                                                                                                                                                                                                                                                                                                                                                                                                                                                                                                                                                                                                                                                                                                                                                                                                                                                                                                                                                                                                                                                                                                                                                                                                                                                                                                                                                                                                                                                                                                                                                                                                                                                                                                        |
| Terrace   20.84 m <sup>2</sup>                                                                                                                                                                                                                                                                                                                                                                                                                                                                                                                                                                                                                                                                                                                                                                                                                                                                            | Party wall line of adjacent unit.                                                                                                                                             | P0308.12.21For PlanningLGP0208.11.21For PlanningLGP0126.10.21For PlanningLG                                                                                                                                                                                                                                                                                                                                                                                                                                                                                                                                                                                                                                                                                                                                                                                                                                                                                                                                                                                                                                                                                                                                                                                                                                                                                                                                                                                                                                                                                                                                                                                                                                                                                                                                                                                                                                                                                                                                                                                                                                                                                                                                                                                                                                                                                                                   |
| Study     Hall       6.11 m²     2960                                                                                                                                                                                                                                                                                                                                                                                                                                                                                                                                                                                                                                                                                                                                                                                                                                                                     |                                                                                                                                                                               | client Glenveagh                                                                                                                                                                                                                                                                                                                                                                                                                                                                                                                                                                                                                                                                                                                                                                                                                                                                                                                                                                                                                                                                                                                                                                                                                                                                                                                                                                                                                                                                                                                                                                                                                                                                                                                                                                                                                                                                                                                                                                                                                                                                                                                                                                                                                                                                                                                                                                              |
| Master Bedroom                                                                                                                                                                                                                                                                                                                                                                                                                                                                                                                                                                                                                                                                                                                                                                                                                                                                                            | Loft<br>access                                                                                                                                                                | project A496 Lands at Hollystown-Kilmartin                                                                                                                                                                                                                                                                                                                                                                                                                                                                                                                                                                                                                                                                                                                                                                                                                                                                                                                                                                                                                                                                                                                                                                                                                                                                                                                                                                                                                                                                                                                                                                                                                                                                                                                                                                                                                                                                                                                                                                                                                                                                                                                                                                                                                                                                                                                                                    |
| 3.26 m <sup>2</sup>                                                                                                                                                                                                                                                                                                                                                                                                                                                                                                                                                                                                                                                                                                                                                                                                                                                                                       |                                                                                                                                                                               | status S4 - Suitable for stage approval                                                                                                                                                                                                                                                                                                                                                                                                                                                                                                                                                                                                                                                                                                                                                                                                                                                                                                                                                                                                                                                                                                                                                                                                                                                                                                                                                                                                                                                                                                                                                                                                                                                                                                                                                                                                                                                                                                                                                                                                                                                                                                                                                                                                                                                                                                                                                       |
|                                                                                                                                                                                                                                                                                                                                                                                                                                                                                                                                                                                                                                                                                                                                                                                                                                                                                                           |                                                                                                                                                                               | drawing title 4 Bed 7 Person 3 Storey Courtyard House<br>V1b - Plans                                                                                                                                                                                                                                                                                                                                                                                                                                                                                                                                                                                                                                                                                                                                                                                                                                                                                                                                                                                                                                                                                                                                                                                                                                                                                                                                                                                                                                                                                                                                                                                                                                                                                                                                                                                                                                                                                                                                                                                                                                                                                                                                                                                                                                                                                                                          |
| Courtyard House 4b7p_Level 2_V1b                                                                                                                                                                                                                                                                                                                                                                                                                                                                                                                                                                                                                                                                                                                                                                                                                                                                          | Courtyard House 4b7p_Roof Plan_V1b                                                                                                                                            | drawing no<br>scale<br>original<br>scale<br>scale<br>original<br>scale<br>original<br>scale<br>scale<br>original<br>scale<br>scale<br>original<br>scale<br>scale<br>original<br>scale<br>scale<br>scale<br>scale<br>scale<br>scale<br>scale<br>scale<br>scale<br>scale<br>scale<br>scale<br>scale<br>scale<br>scale<br>scale<br>scale<br>scale<br>scale<br>scale<br>scale<br>scale<br>scale<br>scale<br>scale<br>scale<br>scale<br>scale<br>scale<br>scale<br>scale<br>scale<br>scale<br>scale<br>scale<br>scale<br>scale<br>scale<br>scale<br>scale<br>scale<br>scale<br>scale<br>scale<br>scale<br>scale<br>scale<br>scale<br>scale<br>scale<br>scale<br>scale<br>scale<br>scale<br>scale<br>scale<br>scale<br>scale<br>scale<br>scale<br>scale<br>scale<br>scale<br>scale<br>scale<br>scale<br>scale<br>scale<br>scale<br>scale<br>scale<br>scale<br>scale<br>scale<br>scale<br>scale<br>scale<br>scale<br>scale<br>scale<br>scale<br>scale<br>scale<br>scale<br>scale<br>scale<br>scale<br>scale<br>scale<br>scale<br>scale<br>scale<br>scale<br>scale<br>scale<br>scale<br>scale<br>scale<br>scale<br>scale<br>scale<br>scale<br>scale<br>scale<br>scale<br>scale<br>scale<br>scale<br>scale<br>scale<br>scale<br>scale<br>scale<br>scale<br>scale<br>scale<br>scale<br>scale<br>scale<br>scale<br>scale<br>scale<br>scale<br>scale<br>scale<br>scale<br>scale<br>scale<br>scale<br>scale<br>scale<br>scale<br>scale<br>scale<br>scale<br>scale<br>scale<br>scale<br>scale<br>scale<br>scale<br>scale<br>scale<br>scale<br>scale<br>scale<br>scale<br>scale<br>scale<br>scale<br>scale<br>scale<br>scale<br>scale<br>scale<br>scale<br>scale<br>scale<br>scale<br>scale<br>scale<br>scale<br>scale<br>scale<br>scale<br>scale<br>scale<br>scale<br>scale<br>scale<br>scale<br>scale<br>scale<br>scale<br>scale<br>scale<br>scale<br>scale<br>scale<br>scale<br>scale<br>scale<br>scale<br>scale<br>scale<br>scale<br>scale<br>scale<br>scale<br>scale<br>scale<br>scale<br>scale<br>scale<br>scale<br>scale<br>scale<br>scale<br>scale<br>scale<br>scale<br>scale<br>scale<br>scale<br>scale<br>scale<br>scale<br>scale<br>scale<br>scale<br>scale<br>scale<br>scale<br>scale<br>scale<br>scale<br>scale<br>scale<br>scale<br>scale<br>scale<br>scale<br>scale<br>scale<br>scale<br>scale<br>scale<br>scale<br>scale<br>scale<br>scale<br>scale<br>scale<br>scale<br>scale<br>scale<br>s |
|                                                                                                                                                                                                                                                                                                                                                                                                                                                                                                                                                                                                                                                                                                                                                                                                                                                                                                           |                                                                                                                                                                               | address7 Blue Lion Place, 237 Long Lane, London SE1 4PUtelephone+44 (0)20 7378 6695fax+44 (0)20 7378 1372emailinfo@proctorandmatthews,comwebsitewww.proctorandmatthews,com                                                                                                                                                                                                                                                                                                                                                                                                                                                                                                                                                                                                                                                                                                                                                                                                                                                                                                                                                                                                                                                                                                                                                                                                                                                                                                                                                                                                                                                                                                                                                                                                                                                                                                                                                                                                                                                                                                                                                                                                                                                                                                                                                                                                                    |